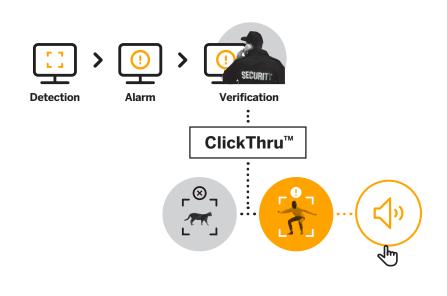

When combined with DFUSION, this type of speaker enables automated or supervised activation of alert messages and deterrent actions in response to specific intrusion events detected by cameras.

# DFUSION-Optimus Integration: The Key to Maximum Security

Integrating elements like speakers, lights, or other deterrent devices is essential for enhancing perimeter security in any facility. These tools aim to create alerts that disorient and intimidate intruders, preventing unauthorized access attempts.

Security personnel can respond remotely, optimizing resources and minimizing the need for physical interventions or travel to the alert location.

Thanks to its compatibility with IP communication standards, installation is quick and easy. The result is a highly effective early warning system that enables DAVANTIS to significantly reduce incidents and improve the security of any facility

#### **Antonio Ruíz**

**Optimus Sales Director** 

DFUSION makes it possible to activate these systems when suspicious movements or behavior are detected.

This provides a fast and effective response to intrusions.